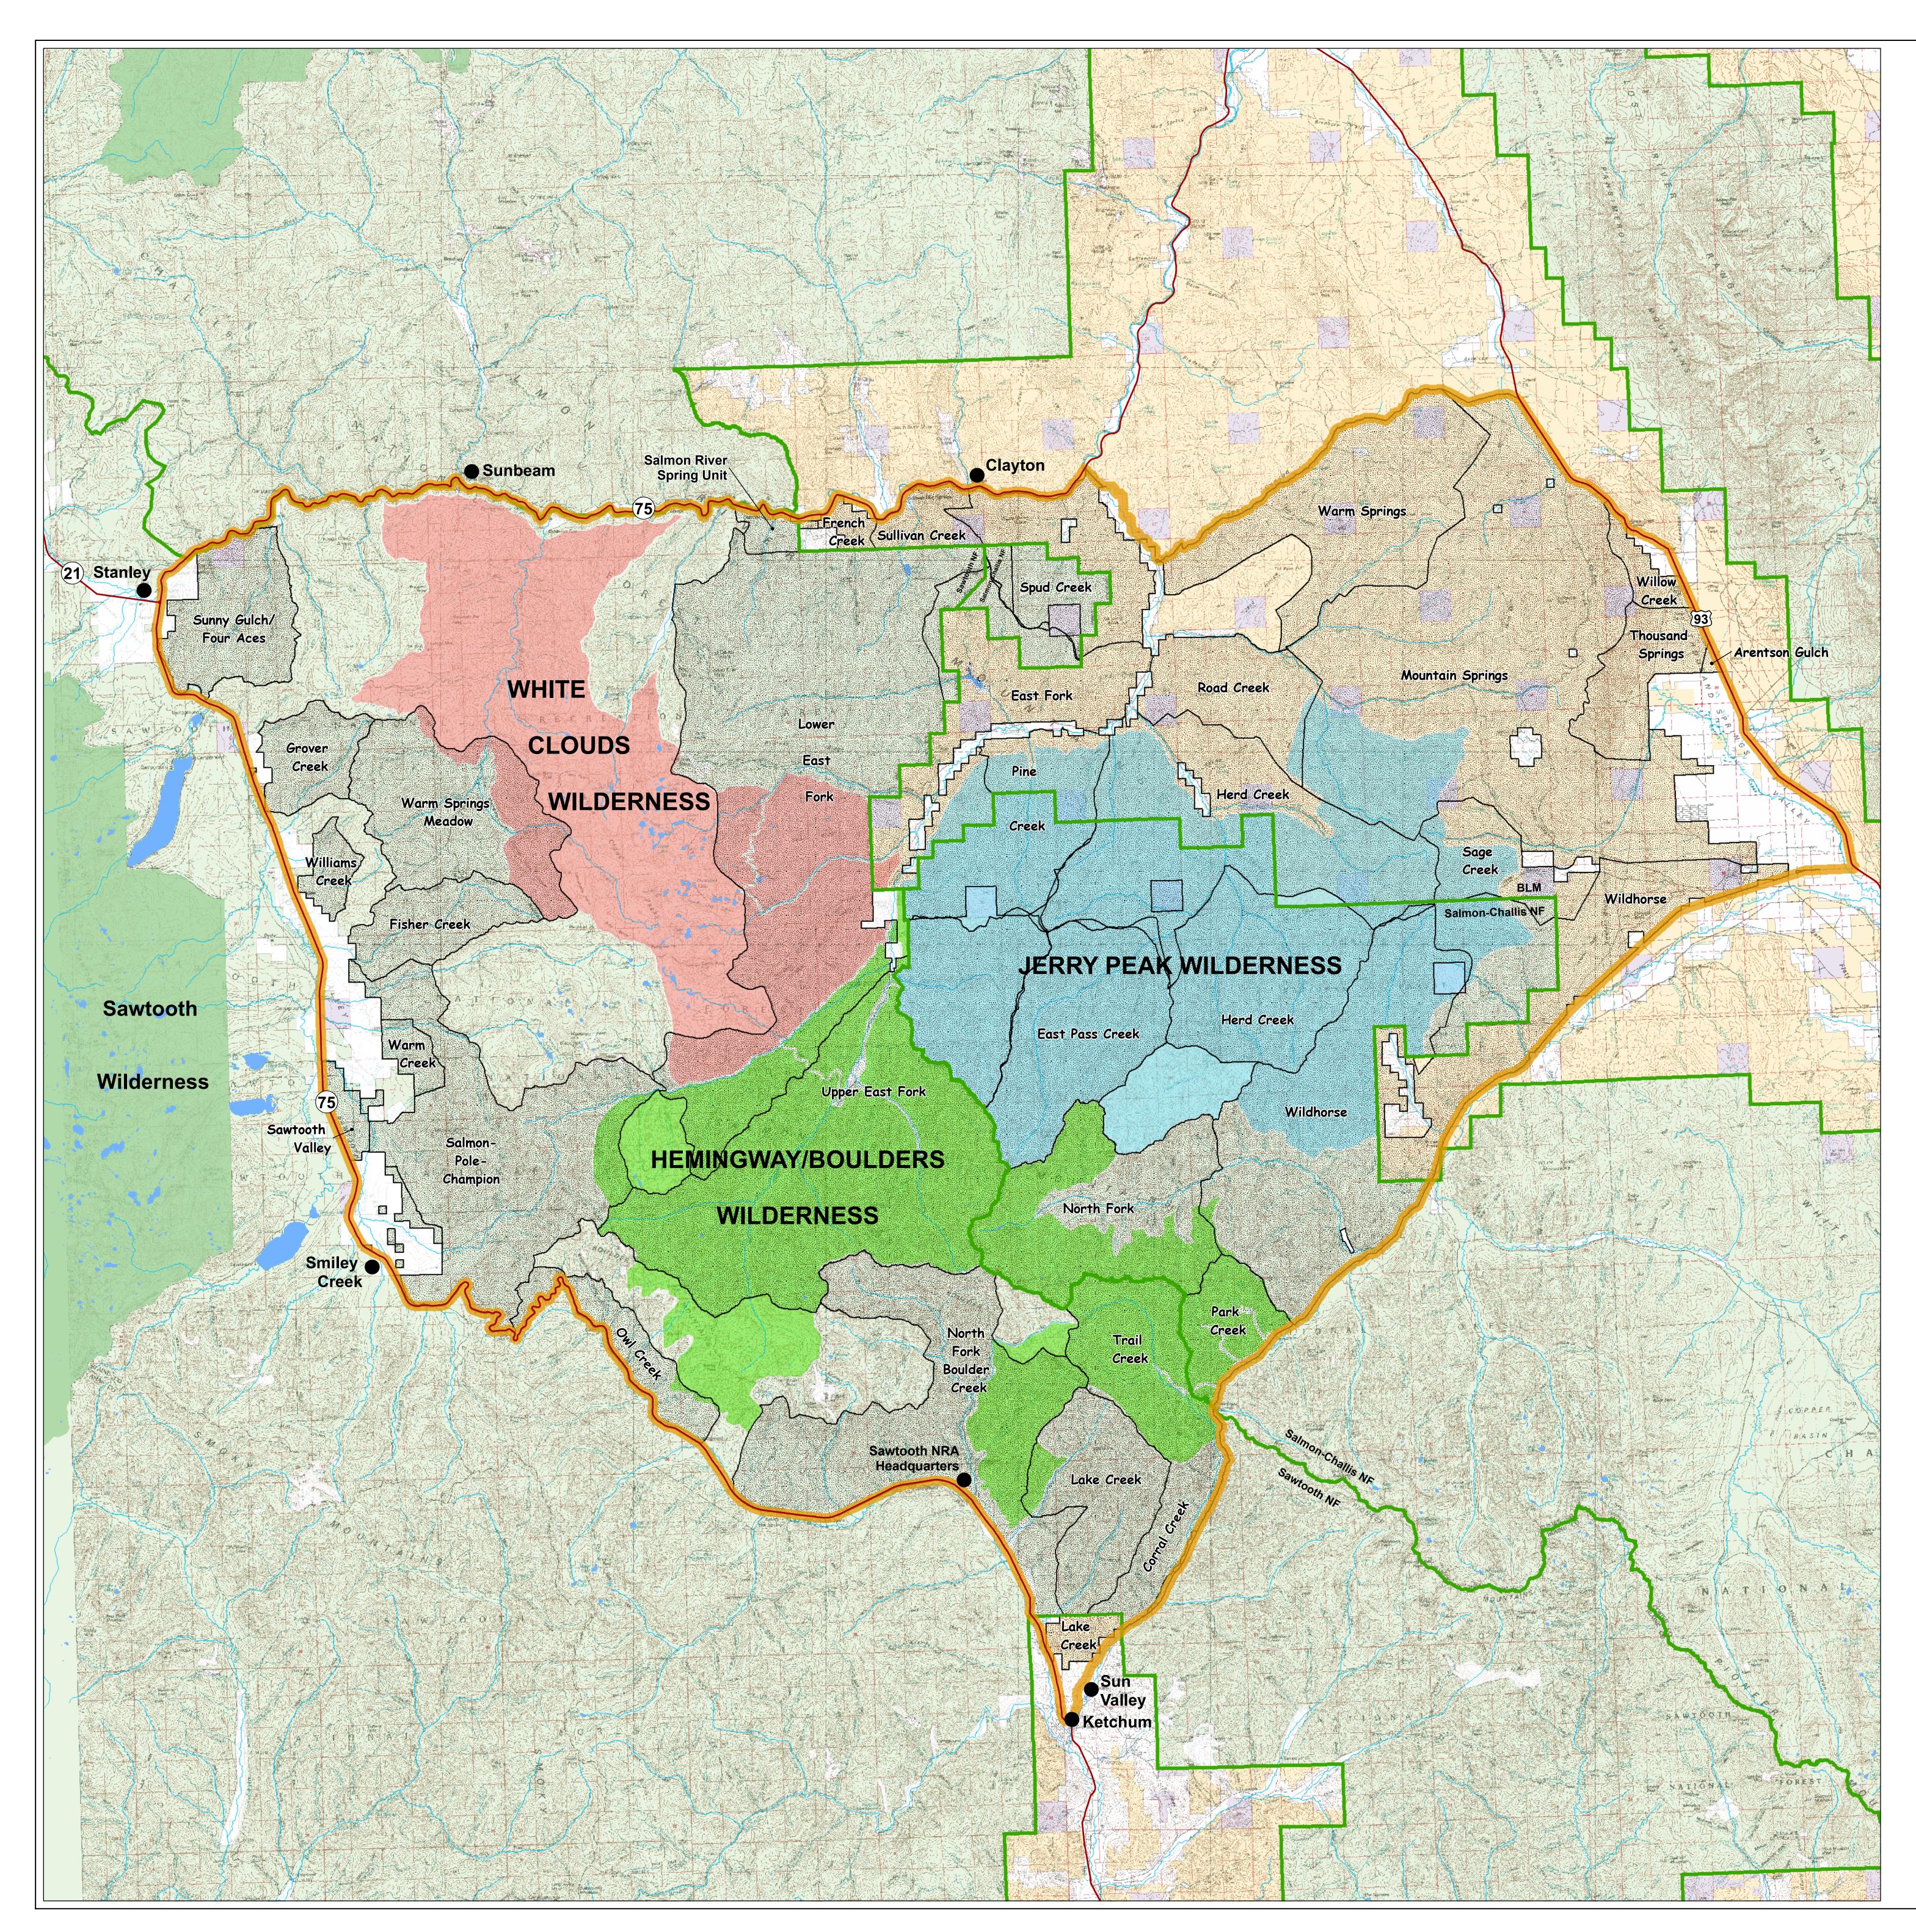

## **Boulder White Clouds Grazing Area Map** January 27, 2010

- Boulder White Clouds Grazing Area
- Proposed Hemingway/Boulders Wilderness
- Proposed White Clouds Wilderness
- Proposed Jerry Peak Wilderness
- Bureau of Land Management

1:120,000 @ 44 x 34" Coordinate System: UTM Zone 11, NAD83

- This map provided by the USDA Forest Service at the request of Congressman Mike Simpson. Please contact Representative Simpson for any questions about the content of this map.
- This product is produced from geospatial data prepared by the U.S. Forest Service. GIS data and product accuracy may vary.