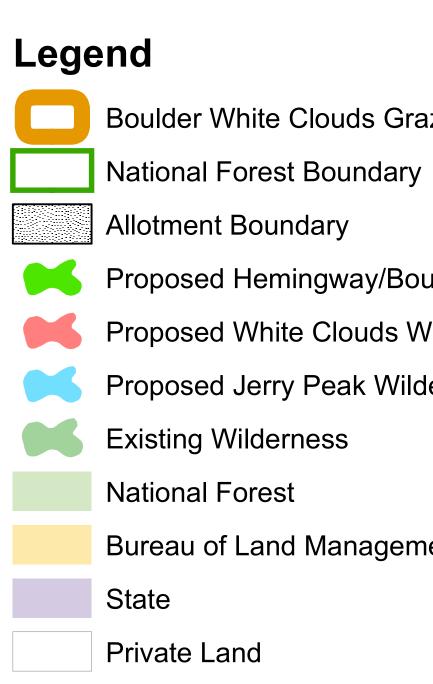

## **Boulder White Clouds Grazing Area Map** January 27, 2010

- Boulder White Clouds Grazing Area
- Proposed Hemingway/Boulders Wilderness
- Proposed White Clouds Wilderness
- Proposed Jerry Peak Wilderness
- Bureau of Land Management