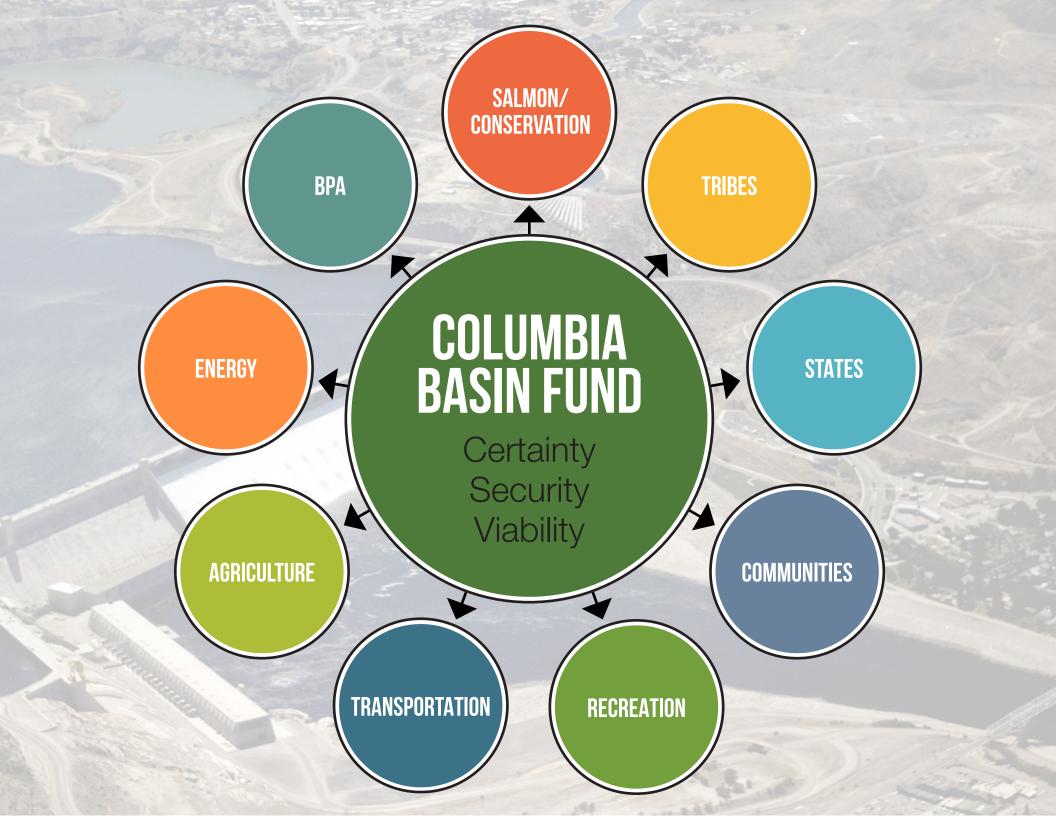

## Created in Stimulus/Infrastructure Funding Bill

Headquartered at PNNL (Tri-Cities)

Columbia Basin
Fund Special
Administrator
(Senate Confirmed)

COLUMBIA BASIN FUND Certainty Security Viability

\$33.5
Billion
Fund