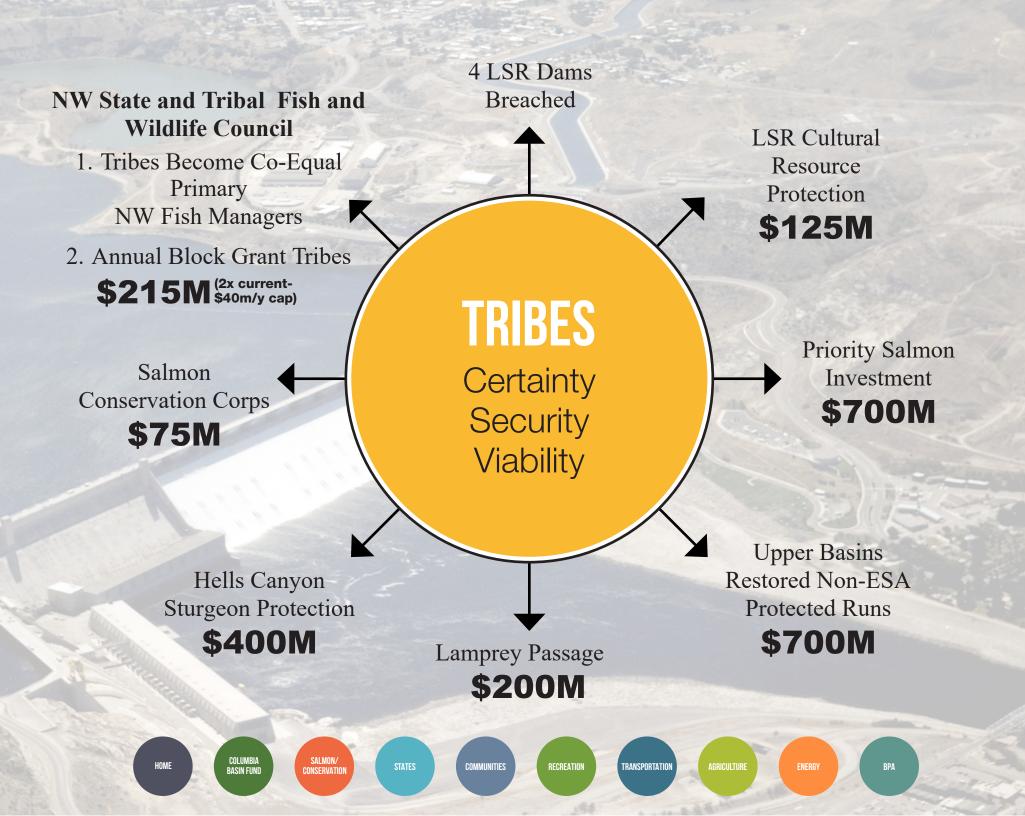

## LSR Corridor Grain Transportation (Farmers) **Watershed Partnerships** \$1.5B \$3B LSR Corridor Agricultural 1. Snake River Basin Handlers (Coops/Elevators) \$700M \$300M 2. Willamette Basin \$300M 3. Columbia Basin **AGRICULTURE** \$800M LSR Corridor 4. Puget Sound Irrigation \$600M Certainty Mitigation 5. Washington Coastal Security \$750M \$125M Viability 6. Oregon Coastal \$175M 7. Montana **Animal Waste** \$300M Management Incentives \$1.6B Lawsuit Exemption COLUMBIA Basin fund SALMON/ COMMUNITIES RECREATION