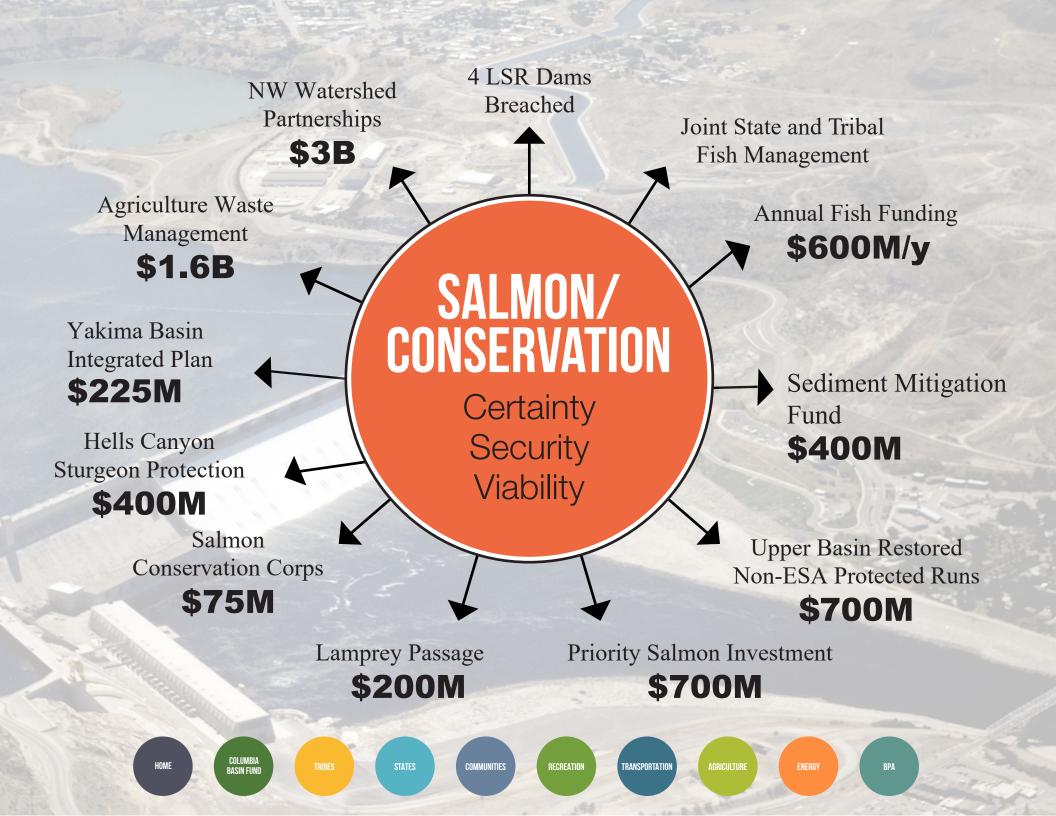

## LSR Corridor Grain Transportation (Farmers) **Watershed Partnerships** \$1.5B \$3B LSR Corridor Agricultural 1. Snake River Basin Handlers (Coops/Elevators) \$700M \$300M 2. Willamette Basin \$300M 3. Columbia Basin **AGRICULTURE** \$800M LSR Corridor 4. Puget Sound Irrigation \$600M Certainty Mitigation 5. Washington Coastal Security \$750M \$125M Viability 6. Oregon Coastal \$175M 7. Montana **Animal Waste** \$300M Management Incentives \$1.6B Lawsuit Exemption COLUMBIA Basin fund SALMON/ COMMUNITIES RECREATION