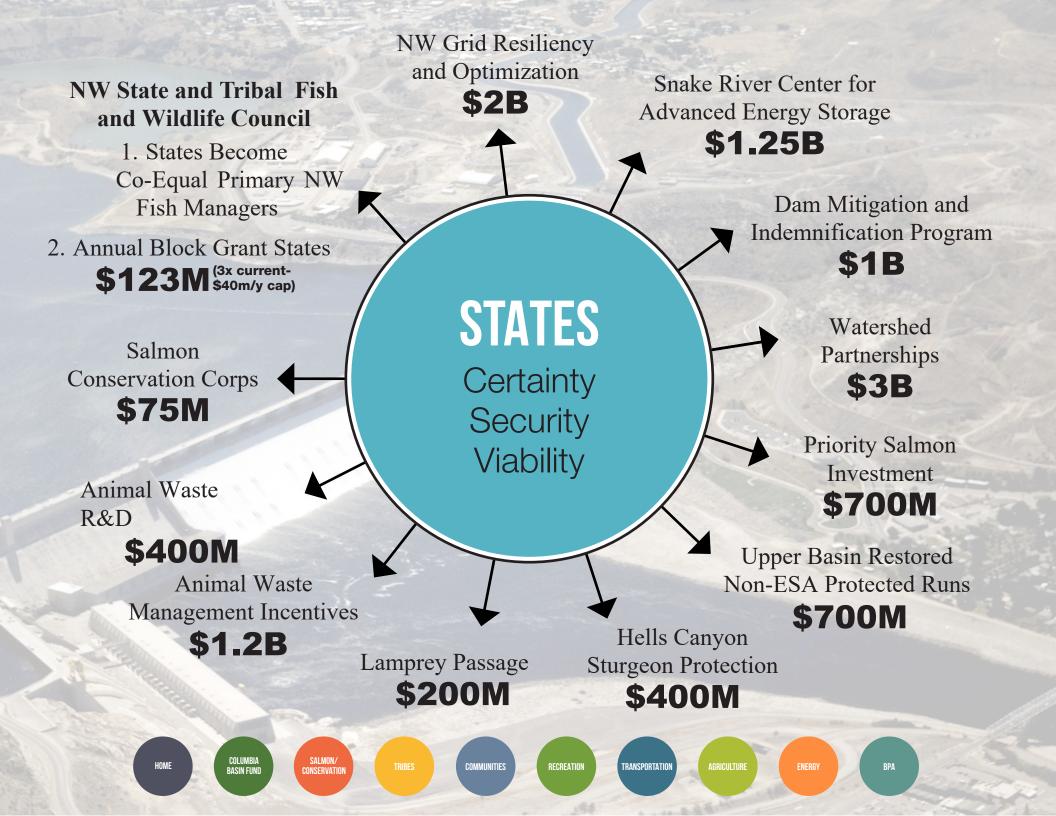

## LSR Corridor Grain Transportation (Farmers) **Watershed Partnerships** \$1.5B \$3B LSR Corridor Agricultural 1. Snake River Basin Handlers (Coops/Elevators) \$700M \$300M 2. Willamette Basin \$300M 3. Columbia Basin **AGRICULTURE** \$800M LSR Corridor 4. Puget Sound Irrigation \$600M Certainty Mitigation 5. Washington Coastal Security \$750M \$125M Viability 6. Oregon Coastal \$175M 7. Montana **Animal Waste** \$300M Management Incentives \$1.6B Lawsuit Exemption COLUMBIA Basin fund SALMON/ COMMUNITIES RECREATION

## 4 LSR Dams Energy Replacement \$10B Columbia Basin NW Grid Resiliency and Optimization Dams Locked In. \$2B 35-year Hydro License Extensions (50-year Max) **ENERGY** Certainty Security Viability **End Salmon Litigation** Salmon Spill Energy 35-year Columbia Replacement **Basin Dam Litigation** \$4B Moratorium Dam Mitigation and Indemnification Program \$1B COLUMBIA Basin fund SALMON/ COMMUNITIES RECREATION