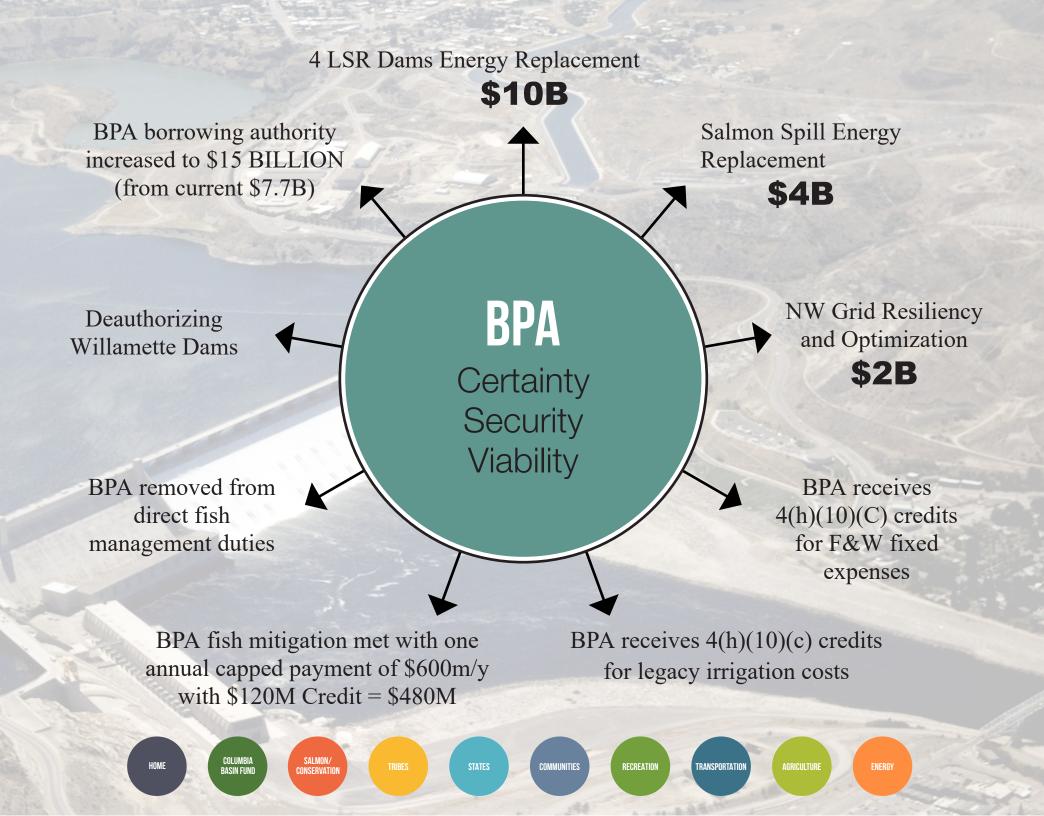

## 4 LSR Dams Energy Replacement \$10B Columbia Basin NW Grid Resiliency and Optimization Dams Locked In. \$2B 35-year Hydro License Extensions (50-year Max) **ENERGY** Certainty Security Viability **End Salmon Litigation** Salmon Spill Energy 35-year Columbia Replacement **Basin Dam Litigation** \$4B Moratorium Dam Mitigation and Indemnification Program \$1B COLUMBIA Basin fund SALMON/ COMMUNITIES RECREATION