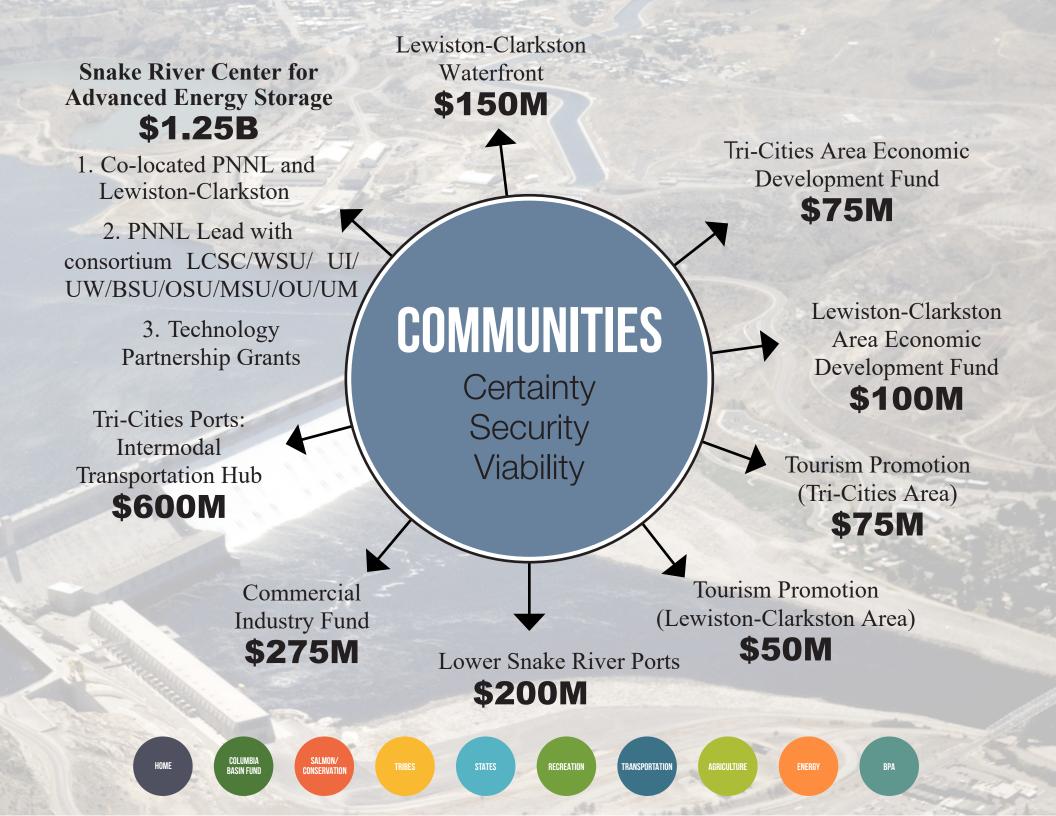

Mitigation

LSR Corridor Agricultural Handlers (Coops/ Elevators

\$300M

Tri-Cities Ports:
Intermodal
Transportation Hub

\$600M

Lower Columbia
Lock Rehab/Maintenance
\$600M

Lower Snake River Ports

\$200M