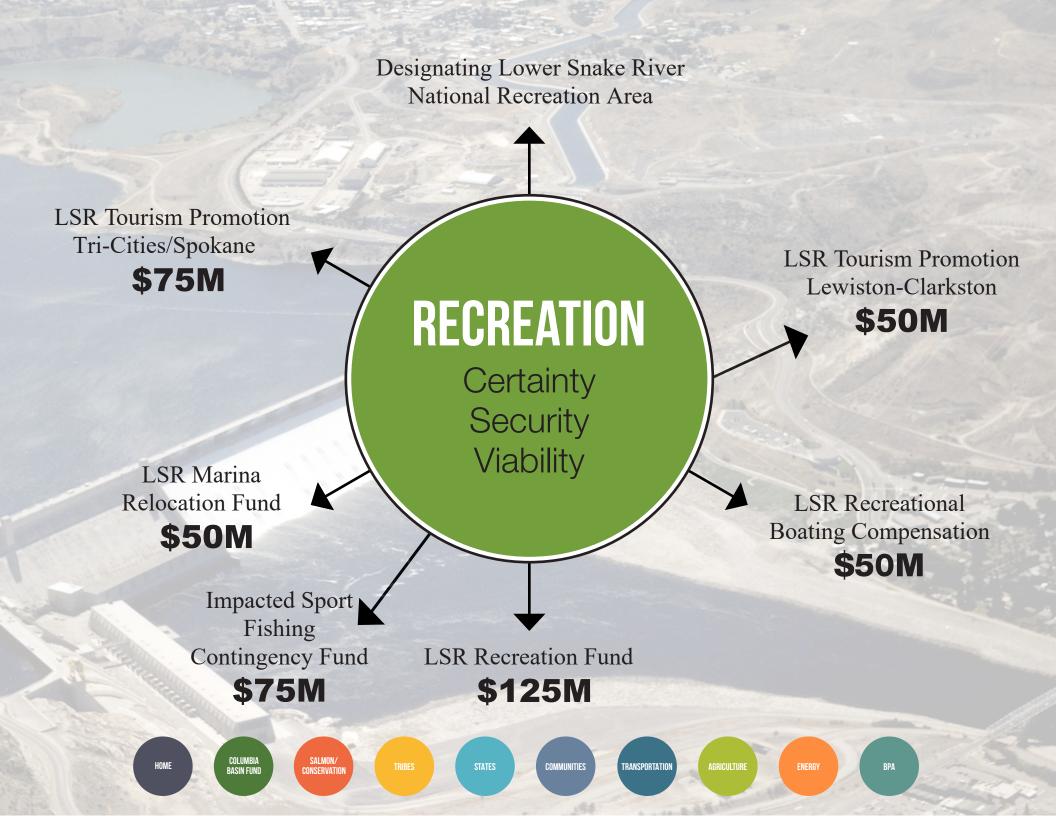

## Created in Stimulus/Infrastructure Funding Bill

Headquartered at PNNL (Tri-Cities)

Columbia Basin
Fund Special
Administrator
(Senate Confirmed)

COLUMBIA BASIN FUND Certainty Security Viability

\$33.5
Billion
Fund

Fully Funded in Year 1

**DOE** Administered































LSR Corridor Grain Transportation (Farmers)

\$1.5B

LSR Corridor
Waterway Shippers
(Barging/Tour)
\$1B

LSR Corridor Road

\$300M

and Rail Study and

Mitigation



LSR Corridor Agricultural Handlers (Coops/ Elevators

\$300M

Tri-Cities Ports:
Intermodal
Transportation Hub

\$600M

Lower Columbia
Lock Rehab/Maintenance
\$600M

Lower Snake River Ports

\$200M





















## LSR Corridor Grain Transportation (Farmers) **Watershed Partnerships** \$1.5B \$3B LSR Corridor Agricultural 1. Snake River Basin Handlers (Coops/Elevators) \$700M \$300M 2. Willamette Basin \$300M 3. Columbia Basin **AGRICULTURE** \$800M LSR Corridor 4. Puget Sound Irrigation \$600M Certainty Mitigation 5. Washington Coastal Security \$750M \$125M Viability 6. Oregon Coastal \$175M 7. Montana **Animal Waste